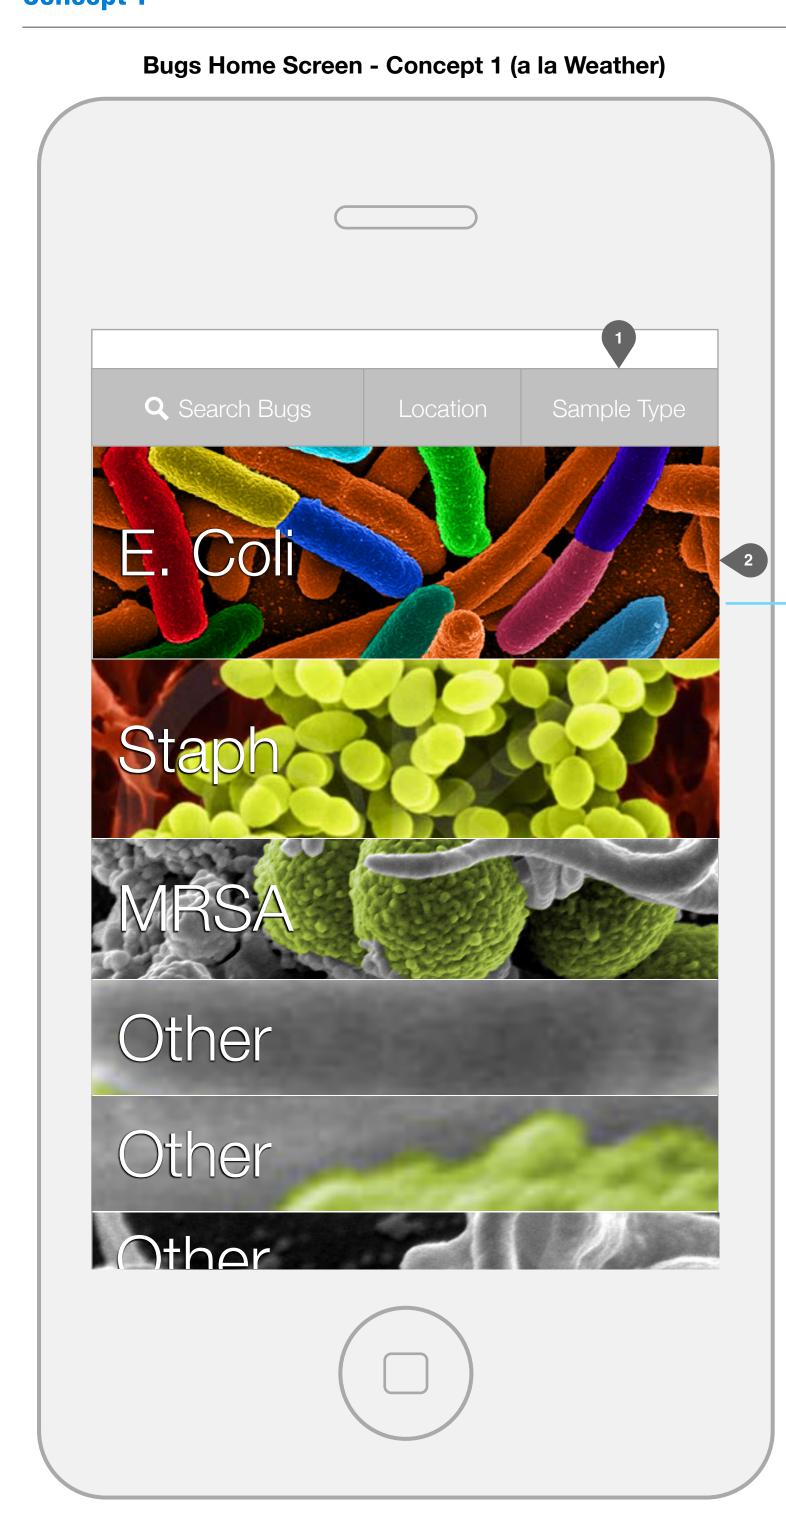

## 1. Sample Type Should present sample type list (e.g, blood, urine, stool, etc) **Cell Size** Cell size should vary depending on prevalence amount. As cells scroll, the bg images should scroll within their containers.

## **Bugs Home Screen - Concept 1 (a la Weather)** Q Search Bugs Other Other

## 1. Sample Type

Should present sample type list (e.g, blood, urine, stool, etc)

## **Cell Size**

Cell size should vary depending on prevalence amount. As cells scroll, the bg images should scroll within their containers.

Grid layout could also provide opportunity to use parallax to vary perspective when looking 'into' each box.